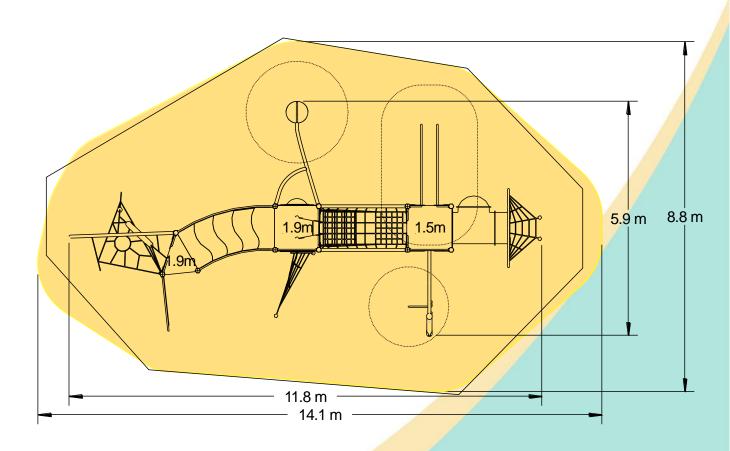

#### **Technical Information Equipment Dimensions** Length / Width / Height 11.8m x 5.9m x 3.8m **Surfacing and Area Required** Recommended Minimum Space 15.4m x 9.3m x 5.0m L/W/H Max Gradient of Ground 1 in 50 Free Height of Fall 1.9m **Impact Area** 92.05m<sup>2</sup> Synthetic Area 88.35m<sup>2</sup> (i.e. EPDM / Wetpour / Synthetic Grass etc.) Loosefill at 250mm 26m<sup>3</sup> (i.e. Bark / Cushionfall / Sand) 110m<sup>2</sup> 1m x 1m Grassmats **Surface Fixed Steel Ground Fixed Installation Information** (if different) **Installation Time** 2 Person(s) 19 Hour(s) **Overall Weight** 1316kg **Heaviest Part** 40kg 1.5m x 0.9m x 1.3m **Largest Part Longest Part** 3.7m Concrete Required 1.6m<sup>3</sup> Certified to EN 1176