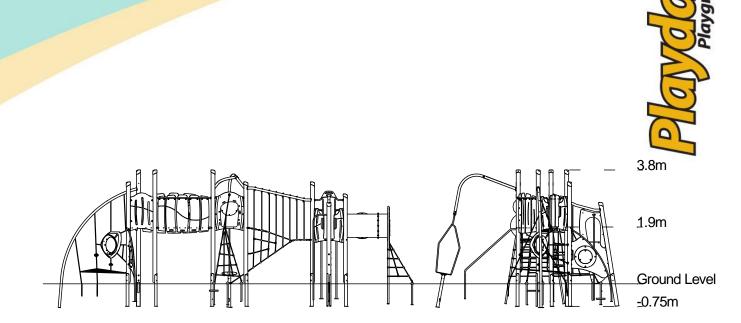

#### **Technical Information Equipment Dimensions** Length / Width / Height 11.8m x 5.9m x 3.8m **Surfacing and Area Required** Recommended Minimum Space 15.4m x 9.3m x 5.0m L/W/H Max Gradient of Ground 1 in 50 Free Height of Fall 1.9m **Impact Area** 92.05m<sup>2</sup> Synthetic Area 88.35m<sup>2</sup> (i.e. EPDM / Wetpour / Synthetic Grass etc.) Loosefill at 250mm 26m<sup>3</sup> (i.e. Bark / Cushionfall / Sand) 110m<sup>2</sup> 1m x 1m Grassmats **Surface Fixed Steel Ground Fixed Installation Information** (if different) **Installation Time** 2 Person(s) 19 Hour(s) **Overall Weight** 1316kg **Heaviest Part** 40kg 1.5m x 0.9m x 1.3m **Largest Part Longest Part** 3.7m Concrete Required 1.6m<sup>3</sup> Certified to EN 1176