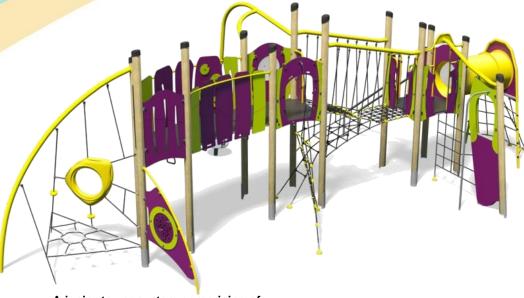

#### A junior tower system comprising of:

- Square Tower (1.5m)
- Square Tower (1.9m)
- Triangular Tower (1.9m)
- Pole Slide (1.5m)
- Tunnel Access
- Twisted Scramble Net (1.9m)
- Inclined Net Pit
- Curved Bridge
- Climber with Fireman's Pole (1.5m)
- Spinner
- Rope Weaver
- Bubble Play Panel
- Ball Maze Play Panel

## Code - JB/MOT/\*1